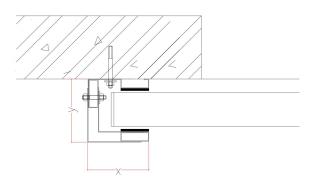

## Side guides dimensions

| x     | у     |
|-------|-------|
| 130mm | 135mm |