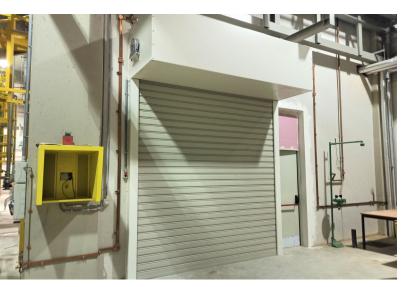

## **FIRE ROLLING SHUTTERS EI60**

Fire rolling shutters SAFEROLL EI60 offer an excellent solution for separating fire compartments in areas with a flammable environment and are ideal for use on protected escape routes.

The fire rolling shutter consists of special fireproof double closed horizontal galvanized steel profiles. These profiles are filled with high quality insulated materials, jointed together, to form a modular but uniform surface, rolled onto a steel barrel. It is also equipped with steel fire-resistant galvanized ends at their side edges.

The operation of the shutter is done electrically with a suitable motor through a push button.

In case of fire, the shutter closes automatically, with or without electrical power, through a special automation. Alternatively, it is equipped with a locking automation via a fusable link as well as a manual operation chain.