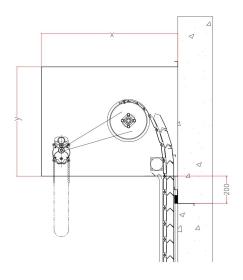

## **Cover box dimensions (for typical dimensions)**

| X           | У          |
|-------------|------------|
| 1000-1300mm | 800-1400mm |